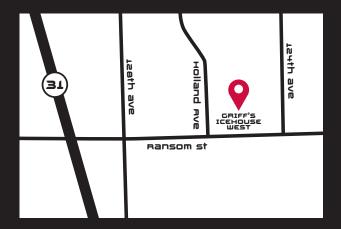

### LEARN TO SKATE

OR LEARN TO PLAY HOCKEY



# class schedule WEDNESDAYS

Learn to Skate (Ages 6 & up) 6:00-6:50PM

**Snow Plow** 

(Ages 3-5) 6:00-6:35PM

#### zo17/18 sessions

Session 1: Sept. 20 - Nov 1

Session 2: Nov. 8 - Dec 20

Session 3: Jan 10 - Feb 21

Session 4: Feb. 28 - April 11

Session 5: May 2 - Jun 13

#### program objectives

- To provide a fun and safe skating experience for the beginner as well as the more advanced skater
- To teach correct technique of the basic elements of skating
- To develop a finer degree of coordination and balance
- To promote physical fitness
- To have fun!
- \* Snow Plow is any NEW skater under 5

#### **Registration**

Early registration is encouraged, as space is limited. Registration forms are available at www.griffswest.com



## TO ENROLL VISIT

4444 HOLLAND AVE. • HOLLAND 616 796-6927 • GRIFFSWEST.COM